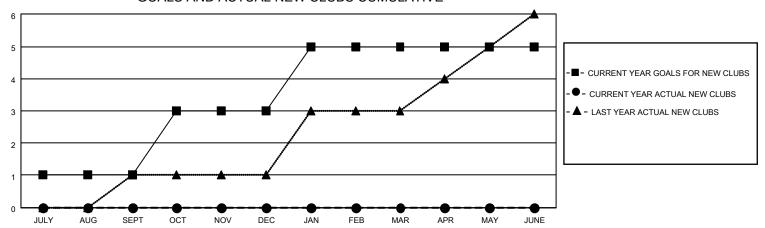

### GOALS AND ACTUAL NEW CLUBS CUMULATIVE

## District 308 B1

| Clubs                 |               |           |               | Members               |                        |                         |                                                    |
|-----------------------|---------------|-----------|---------------|-----------------------|------------------------|-------------------------|----------------------------------------------------|
| RESULTS FOR 2022-2023 |               |           |               | RESULTS FOR 2022-2023 |                        |                         |                                                    |
| QUARTER               | NEW CLUB GOAL | NEW CLUBS | DROPPED CLUBS | QUARTER MEMI          | BER GROWTH NET<br>GOAL | MEMBER GROWTH<br>ACTUAL | DROPPED<br>MEMBERS ACTUAL<br>(including transfers) |
| JULY/AUG/SEPT         | 1             | 0         | 0             | JULY/AUG/SEPT         | 150                    | 307                     | 47                                                 |
| OCT/NOV/DEC           | 2             | 0         | 0             | OCT/NOV/DEC           | 200                    | 0                       | 0                                                  |
| JAN/FEB/MAR           | 2             | 0         | 0             | JAN/FEB/MAR           | 60                     | 0                       | 0                                                  |
| APR/MAY/JUNE          | 0             | 0         | 0             | APR/MAY/JUNE          | 20                     | 0                       | 0                                                  |