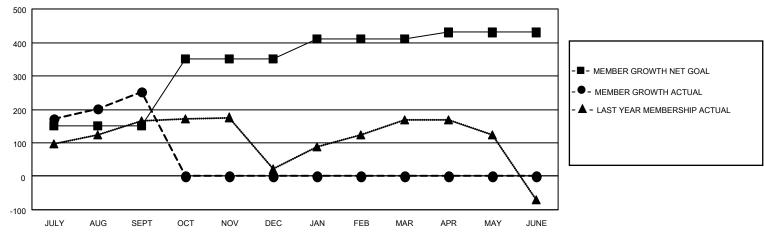

### GOALS AND ACTUAL MEMBERS CUMULATIVE

| DROPPED CLUBS: 0 |    | 81 CLUBS OF 132 ADDED 1 OR<br>MORE NEW MEMBERS | GENDER DISTRIBUTION                |                                  |  |
|------------------|----|------------------------------------------------|------------------------------------|----------------------------------|--|
|                  |    | INOINE INEW INIEMBERO                          | MALE<br>FEMALE                     | 2,836 (69.32%)<br>1,255 (30.68%) |  |
| DROPPED MEMBERS  |    |                                                | NON BINARY<br>PREFER NOT TO ANSWER | 0 (0.00%)<br>0 (0.00%)           |  |
| DECEASED         | 1  |                                                | THE ENTITY TO ANOWER               | 0 (0.0070)                       |  |
| CLUB CANCELLED   | 0  | CLICK HERE FOR CUMULATIVE                      | TOTAL FAMILY UNIT MEMBERS          | 3 452                            |  |
| OTHER            | 46 | MEMBERSHIP DATA                                |                                    |                                  |  |
| TOTAL            | 47 |                                                | FAMILY MEMBERS PAYING HAI          | LF DUES 246                      |  |

## District 308 B1

| Clubs                 |               |           |               | Members               |                        |                         |                                                    |
|-----------------------|---------------|-----------|---------------|-----------------------|------------------------|-------------------------|----------------------------------------------------|
| RESULTS FOR 2022-2023 |               |           |               | RESULTS FOR 2022-2023 |                        |                         |                                                    |
| QUARTER               | NEW CLUB GOAL | NEW CLUBS | DROPPED CLUBS | QUARTER MEMI          | BER GROWTH NET<br>GOAL | MEMBER GROWTH<br>ACTUAL | DROPPED<br>MEMBERS ACTUAL<br>(including transfers) |
| JULY/AUG/SEPT         | 1             | 0         | 0             | JULY/AUG/SEPT         | 150                    | 307                     | 47                                                 |
| OCT/NOV/DEC           | 2             | 0         | 0             | OCT/NOV/DEC           | 200                    | 0                       | 0                                                  |
| JAN/FEB/MAR           | 2             | 0         | 0             | JAN/FEB/MAR           | 60                     | 0                       | 0                                                  |
| APR/MAY/JUNE          | 0             | 0         | 0             | APR/MAY/JUNE          | 20                     | 0                       | 0                                                  |